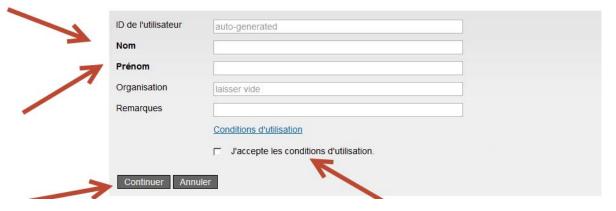

#### Enregistrement utilisateur, étape 5 : Données de l'utilisateur

Veuillez saisir maintenant vos noms et prénoms. Pour vous enregistrer, vous devez lire et accepter les conditions d'utilisation.