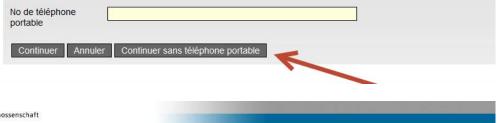

# Enregistrement utilisateur, étape 3 : Saisie du no de téléphone portable (optional) Si vous possèdez un téléphone portable, nous vous prions de saisir ce no de téléphone ci-dessous. Ce no télépho

Si vous possèdez un téléphone portable, nous vous prions de saisir ce no de téléphone ci-dessous. Ce no téléphone peut être utilisé pour une authentification complémentaire avec SMS. Si vous désirez continuer sans saisir un no de téléphone, laissez le champ libre et cliquez sur le bouton "Continer sans téléphone portable".