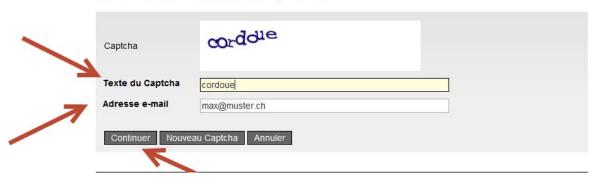

#### Enregistrement utilisateur, étape1: Saisie de l'adresse e-mail

Veuillez saisir une adresse e-mail valide ainsi que le Captcha représenté et cliquez sur le bouton "Continuer". Si vous ne pouvez pas lire le Captcha, vous pouvez utiliser le bouton "Nouveau Captcha" pour en demander un nouveau. Votre adresse e-mail sera validée lors de l'étape suivante.