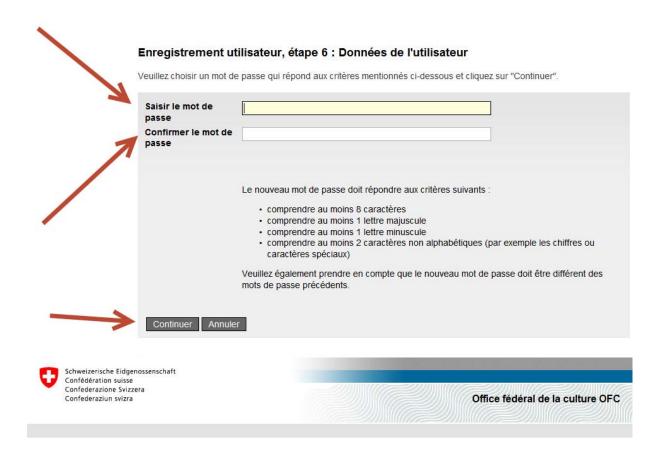

# Enregistrement utilisateur, étape 3 : Saisie du no de téléphone portable (optional) Si vous possèdez un téléphone portable, nous vous prions de saisir ce no de téléphone ci-dessous. Ce no télépho

Si vous possèdez un téléphone portable, nous vous prions de saisir ce no de téléphone ci-dessous. Ce no téléphone peut être utilisé pour une authentification complémentaire avec SMS. Si vous désirez continuer sans saisir un no de téléphone, laissez le champ libre et cliquez sur le bouton "Continer sans téléphone portable".