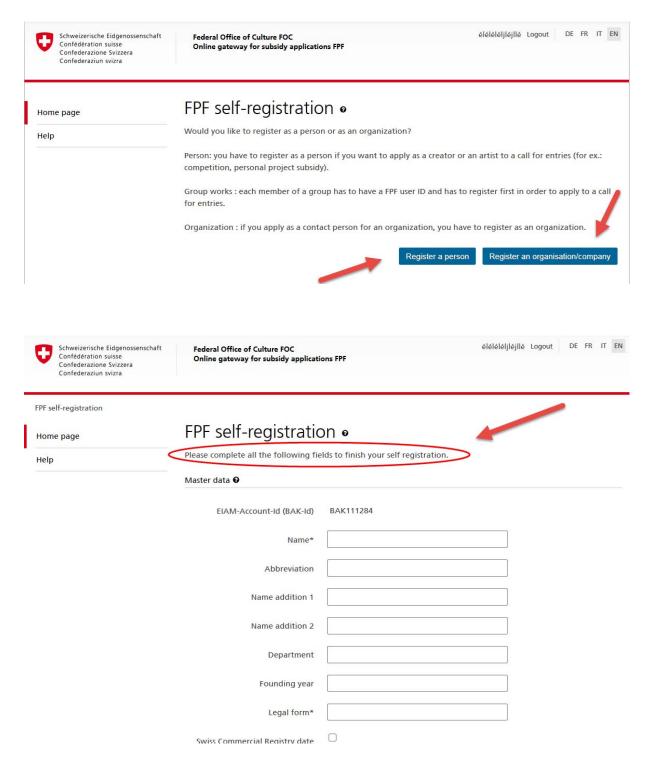

After having completed and saved your basic information, the following confirmation will appear

By clicking on "Continuer" you will be redirected to your personal homepage

If you want to participate in an ongoing contest, click on the corresponding section "Mises au concours actuelles".