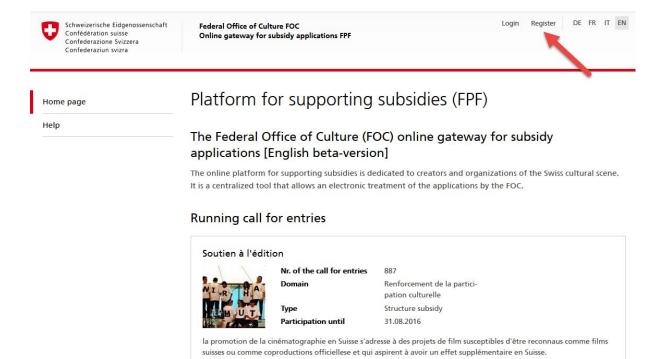

Auto-registration: In 6 phases you obtain a BAK-ID

Go to the following address:

https://www.gate.bak.admin.ch/

On the home page, on the top of the screen, you have a link "Register" or

Alternative: you can also go to the registration (later "Login", when you will have a BAK-ID and a password) through the call for applications by clicking on the link "Details" and then on "Fill in application"

For the auto-registration you will first of all connected to the Identity and Access Management service of the Swiss Confederation (EIAM), where you can request a BAK-ID.

Nr. of the call for entries

avoir un impact supplémentaire en Suisse.